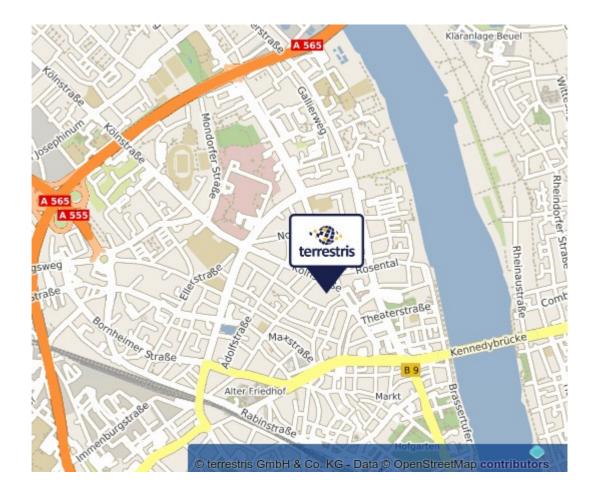

terrestris GmbH & Co KG Koelnstr. 99 53111 Bonn

Telephone: +49 228-96289951 Fax: +49 228-96289957 Information: <u>info@terrestris.de</u>

### By car

### From Cologne (motorway A555)

- Take motorway A555 until it ends in a roundabout traffic
- Take the fourth exit into Lievelingsweg
- After 800m turn right into Koelnstr.
- Follow the Koelnstr. approx. 1km and you will find us on the right side at housenumber 99

### Approaching from Ruhrgebiet, Frankfurt, Siegburg

Motorways A59, A560

- Take the motorway A59 until exit 40 and and change onto motorway A565 Bonn / Koblenz
- After 4km take the exit 3 Bonn-Auerberg and turn left into Graurheindorfer Str.
- After 900m turn right into Kaiser-Karl-Ring
- After 500m turn left into Koelnstr.
- Follow the Koelnstr. approx. 600m and you will find us on the right side at housenumber 99

# By train & bus

#### From Siegburg/Bonn:

- Take tram line 66 (in the direction of Bonn) to stop "Stadthaus"
- From there take tram line 61 (Auerberg) and exit at the stop Rosenthal
- You will find our office 50m against the tram direction on the right side at housenumber 99

#### From Bonn main station:

- Infront of the main stations entrance take tram line 61 (Auerberg) and exit at the stop Rosenthal
- You will find our office 50m against the tram direction on the right side at housenumber 99

# By plane

- At the airport (CGN) follow the signs to the bus terminal
- Take shuttle bus SB60 in the direction of Bonn to stop "Bonn Beethovenhalle"
- Turn right into Theaterstraße
- At the next crossing turn right into Koelnstr.
- You will find our office after 200m on the left side at housenumber 99